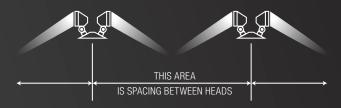

### DESIGN SPACING GUIDELINE

### SPACING GUIDELINE FOR REMOTE HEADS, BATTERY UNITS AND COMBO SIGNS

### **8' MOUNTING HEIGHT**

| WATTS<br>(W) | LAMP<br>Desig-<br>Nation | DEDI-<br>CATED<br>HEAD | SPACING BETWEEN HEADS<br>(FT)                                            |
|--------------|--------------------------|------------------------|--------------------------------------------------------------------------|
| 2            | LJ <sup>1</sup>          | RMSM                   |                                                                          |
| 2.5          | LJ <sup>1</sup>          | RMSM                   |                                                                          |
| 3            | LJ <sup>1</sup>          | RMSM                   |                                                                          |
| 4            | LJ <sup>1</sup>          | RMSM                   |                                                                          |
| 5            | LJ <sup>1</sup>          | RMSM                   |                                                                          |
| 4            | LR <sup>2</sup>          |                        |                                                                          |
| 5            | LA <sup>2</sup>          |                        |                                                                          |
| 6            | LA <sup>2</sup>          |                        |                                                                          |
| 7            | LA <sup>2</sup>          |                        |                                                                          |
| HIGH OL      | TPUT SERI                | ES                     |                                                                          |
| 5            | LJ <sup>3</sup>          | RMHO                   |                                                                          |
| 9            | LJ <sup>3</sup>          | RMHO                   |                                                                          |
| 14           | LJ <sup>3</sup>          | RMHO                   |                                                                          |
|              |                          |                        | 0 10 20 30 40 50 60 70 80 90 100 110 120 130 140 150 160 170 180 190 200 |