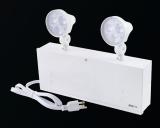

### DURATION OF OVER 8 HOURS 12V 72W UNITS

2 X 2.5W LED heads with lifetime limited warranty\* LED heads equivalent to 2 X 20W MR16 lamps

**CSRP12-2L** STEEL COMBO 12V 72W 2X 2.5W LED

EBST12-2L STEEL BATTERY UNIT 12V 72W 2X 2.5W LED