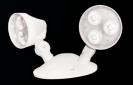

|         | EBST12160-2SM09T   | BATT.UNIT12V160W W/2PAR18 09WT              | 8740460080120 |
|---------|--------------------|---------------------------------------------|---------------|
|         | EBST12200-2SM09T   | BATT.UNIT12V200W W/2PAR18 09WT              | 8740460080137 |
|         | EBST12250-2SM09T   | BATT.UNIT12V250W W/2PAR18 09WT              | 8740460080144 |
|         | EBST12360-2SM09T   | BATT.UNIT12V360W W/2PAR18 09WT              | 8740460080151 |
| 0.0     | EBPC-2L            | BATT. PLASTIC. 6V 30W W/2 PAR18 2W LED      | 8740460069163 |
| REMOTES |                    |                                             |               |
|         | RMSM1-06V09WT      | HEAD 06VD9WT C/W CANOPY                     | 8740460090013 |
|         | RMSM1-12V09WT      | HEAD 12VD9WT C/W CANOPY                     | 8740460090037 |
|         | RMSM1-24V09WT      | HEAD 24VD9WT C/W CANOPY                     | 8740460070831 |
|         | RMSM2-06V09WT      | HEADS OGVO9WT C/W CANOPY                    | 8740460090020 |
|         | RMSM2-12V09WT      | HEADS 12VO9WT C/W CANOPY                    | 8740460090044 |
|         | RMSM2-24V09WT      | HEADS 24VO9WT C/W CANOPY                    | 8740460070879 |
|         | RMSM1-06V2WLJWHT   | HEAD PAR18 6V LED 2W C/W CANOPY             | 8740460090136 |
|         | RMSM1-12V2WLJWHT   | HEAD PAR18 12V LED 2W C/W CANOPY            | 8740460083763 |
|         | RMSM1-06-12V3WLJ   | HEAD PAR18 6V TO 12V LED 3W C/W CANOPY      | 753454000170  |
|         | RMSM1-06-12V4WLJ   | HEAD PAR18 06-12V LED 4W WHITE              | 753454000361  |
|         | RMSM2-06V2WLJWHT   | HEADS PAR18 6V LED 2W C/W CANOPY            | 8740460090143 |
|         | RMSM2-12V2WLJWHT   | HEADS PAR18 12V LED 2W C/W CANOPY           | 8740460083770 |
|         | RMSM2-06-12V3WLJ   | HEADS PAR18 6V TO 12V LED 3W C/W CANOPY     | 753454000187  |
|         | RMSM2-06-12V4WLJ   | HEADS PAR18 06-12V LED 4W WHT               | 753454000378  |
|         | RMMD1-06-24V4WLRWH | HEAD MR16 DIE CAST REMOTE 6-24V 4WLR WHITE  | 8740460070916 |
|         | RMMD2-06-24V4WLRWH | HEADS MR16 DIE CAST REMOTE 6-24V 4WLR WHITE | 8740460070923 |