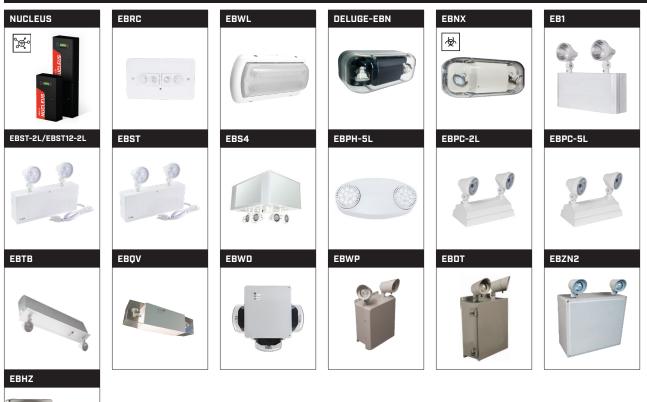

### EMERGENCY LIGHTING

| SIGNS         |                                                                              |                                                                                                                                                     |                                                                  |
|---------------|------------------------------------------------------------------------------|-----------------------------------------------------------------------------------------------------------------------------------------------------|------------------------------------------------------------------|
|               | RPSTUMWHT-UNVDC<br>RPSTUMWHT-BAT1                                            | RM STEEL U-FACE LED UNVDC WHT<br>RM STEEL U-F LED BAT 120MIN WHT                                                                                    | 8740460070251<br>8740460091812                                   |
|               | RPSPUWHT-UNVDC<br>RPSPUWHT-BAT                                               | RM PLASTIC UF WH UDC 120/277/347<br>RM PLASTIC UF WH IB 120/277/347                                                                                 | 8740460083800<br>8740460083817                                   |
|               | RPNPUWHT-UNVDC-S<br>RPNPUWHT-BAT1-S                                          | RM PLASTIC UF WH UDC 120-347VAC<br>RM PLASTIC UF WH IB 120MIN 120-347VAC                                                                            | 069549028685<br>069549028678                                     |
| 53 >          | RMEC-BAT1                                                                    | RM EDGE-LIT UF WHT IB 120 MIN 120-347 VAC                                                                                                           | 753454005369                                                     |
| COMBOS        |                                                                              |                                                                                                                                                     |                                                                  |
|               | CPRNP-2HI                                                                    | RM CMB PLAS UF WH 3.6V 2X2W LED                                                                                                                     | 069549028708                                                     |
|               | CSRP-2L<br>CSRP-3L<br>CSRP12-2L<br>CSRP0636UM-2SM9TWH                        | RM COMBO ST 6V36W 2 PAR18 2W LED<br>RM COMBO 6V 36W 2 PAR18 3W LED<br>RM COMBO 12V 72W W/ 2 PAR18 2.5W LED<br>RM COMBO ST 6V36W 2 PAR18 9W TUNGSTEN | 8740460080274<br>753454000163<br>8740460080311<br>8740460070299  |
| BATTERY UNITS |                                                                              |                                                                                                                                                     |                                                                  |
|               | EBST-2L<br>EBST-3L<br>EBST12-2L                                              | BATT. 6V 36W W/2 PAR 18 2 WATT LED<br>BATT 6V 36W W/2 PAR18 3W LED<br>BATT. 12V 72W W/2 PAR18 2.5W LED                                              | 8740460080267<br>753454000156<br>8740460080281                   |
|               | EBST06036-2SM09T<br>EBST06072-2SM09T<br>EBST12036-2SM09T<br>EBST12072-2SM09T | BATT.UNIT 6V 36W W/2PAR18 09WT<br>BATT.UNIT 6V 72W W/2PAR18 09WT<br>BATT.UNIT12V 36W W/2PAR18 09WT<br>BATT.UNIT12V 72W W/2PAR18 09WT                | 8740460080045<br>8740460080069<br>8740460083787<br>8740460080106 |
|               | EBST12100-25M09T                                                             | BATT.UNIT12V100W W/2PAR18 09WT                                                                                                                      | 8740460080113                                                    |
|               |                                                                              |                                                                                                                                                     |                                                                  |

|         | EBST12160-2SM09T   | BATT.UNIT12V160W W/2PAR18 09WT              | 8740460080120 |
|---------|--------------------|---------------------------------------------|---------------|
|         | EBST12200-2SM09T   | BATT.UNIT12V200W W/2PAR18 09WT              | 8740460080137 |
|         | EBST12250-2SM09T   | BATT.UNIT12V250W W/2PAR18 09WT              | 8740460080144 |
|         | EBST12360-2SM09T   | BATT.UNIT12V360W W/2PAR18 09WT              | 8740460080151 |
| 0.0     | EBPC-2L            | BATT. PLASTIC. 6V 30W W/2 PAR18 2W LED      | 8740460069163 |
| REMOTES |                    |                                             |               |
|         | RMSM1-06V09WT      | HEAD 06VD9WT C/W CANOPY                     | 8740460090013 |
|         | RMSM1-12V09WT      | HEAD 12VD9WT C/W CANOPY                     | 8740460090037 |
|         | RMSM1-24V09WT      | HEAD 24VD9WT C/W CANOPY                     | 8740460070831 |
|         | RMSM2-06V09WT      | HEADS OGVO9WT C/W CANOPY                    | 8740460090020 |
|         | RMSM2-12V09WT      | HEADS 12VO9WT C/W CANOPY                    | 8740460090044 |
|         | RMSM2-24V09WT      | HEADS 24VO9WT C/W CANOPY                    | 8740460070879 |
|         | RMSM1-06V2WLJWHT   | HEAD PAR18 6V LED 2W C/W CANOPY             | 8740460090136 |
|         | RMSM1-12V2WLJWHT   | HEAD PAR18 12V LED 2W C/W CANOPY            | 8740460083763 |
|         | RMSM1-06-12V3WLJ   | HEAD PAR18 6V TO 12V LED 3W C/W CANOPY      | 753454000170  |
|         | RMSM1-06-12V4WLJ   | HEAD PAR18 06-12V LED 4W WHITE              | 753454000361  |
|         | RMSM2-06V2WLJWHT   | HEADS PAR18 6V LED 2W C/W CANOPY            | 8740460090143 |
|         | RMSM2-12V2WLJWHT   | HEADS PAR18 12V LED 2W C/W CANOPY           | 8740460083770 |
|         | RMSM2-06-12V3WLJ   | HEADS PAR18 6V TO 12V LED 3W C/W CANOPY     | 753454000187  |
|         | RMSM2-06-12V4WLJ   | HEADS PAR18 06-12V LED 4W WHT               | 753454000378  |
|         | RMMD1-06-24V4WLRWH | HEAD MR16 DIE CAST REMOTE 6-24V 4WLR WHITE  | 8740460070916 |
|         | RMMD2-06-24V4WLRWH | HEADS MR16 DIE CAST REMOTE 6-24V 4WLR WHITE | 8740460070923 |