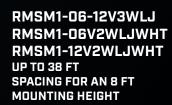

### UNIVERSAL 6VDC TO 12VDC REMOTES

NO MORE NEED TO CARRY 2 VOLTAGES IN STOCK

Crisp white 2W or 3W LEDs Limited lifetime warranty\*

RMSM2-06-12V3WLJ RMSM2-06V2WLJWHT RMSM2-12V2WLJWHT UP TO 78 FT SPACING FOR AN 8 FT MOUNTING HEIGHT