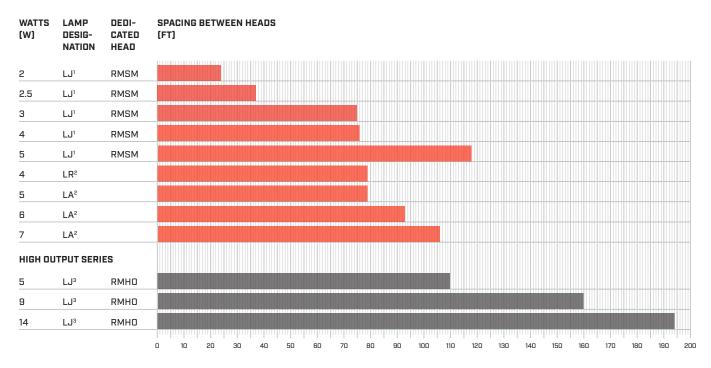

### **8' MOUNTING HEIGHT**

| WATTS<br>(W) | LAMP<br>Desig-<br>Nation | DEDI-<br>CATED<br>HEAD | SPACING BETWEEN HEADS<br>(FT)                                            |
|--------------|--------------------------|------------------------|--------------------------------------------------------------------------|
| 2            | LJ <sup>1</sup>          | RMSM                   |                                                                          |
| 2.5          | LJ <sup>1</sup>          | RMSM                   |                                                                          |
| 3            | LJ <sup>1</sup>          | RMSM                   |                                                                          |
| 4            | LJ <sup>1</sup>          | RMSM                   |                                                                          |
| 5            | LJ <sup>1</sup>          | RMSM                   |                                                                          |
| 4            | LR <sup>2</sup>          |                        |                                                                          |
| 5            | LA <sup>2</sup>          |                        |                                                                          |
| 6            | LA <sup>2</sup>          |                        |                                                                          |
| 7            | LA <sup>2</sup>          |                        |                                                                          |
| HIGH OL      | TPUT SERI                | ES                     |                                                                          |
| 5            | LJ <sup>3</sup>          | RMHO                   |                                                                          |
| 9            | LJ <sup>3</sup>          | RMHO                   |                                                                          |
| 14           | LJ <sup>3</sup>          | RMHO                   |                                                                          |
|              |                          |                        | 0 10 20 30 40 50 60 70 80 90 100 110 120 130 140 150 160 170 180 190 200 |

<sup>1</sup> Lamps are only available with the RMSM head

<sup>2</sup> Available in multiple heads. Refer to spec sheet

<sup>3</sup>Lamps are only available with RMHO head