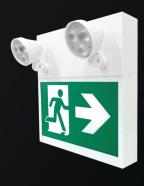

### DURATION OF OVER 3 HOURS 6V 27 OR 36W UNITS

CSRP-2L 6V 36W 2X 2W LED

CSRP-3L 6V 36W 2X 3W LED

### STEEL BATTERY UNIT

EBST-1L 6V 27W 2X 2W LED

EBST-2L 6V 36W 2X 2W LED

EBST-3L 6V 36W 2X 3W LED