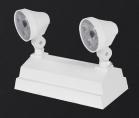

|         | EBST12160-2SM09T   | BATT.UNIT12V160W W/2PAR18 09WT              | 8740460080120 |
|---------|--------------------|---------------------------------------------|---------------|
|         | EBST12200-2SM09T   | BATT.UNIT12V200W W/2PAR18 09WT              | 8740460080137 |
|         | EBST12250-2SM09T   | BATT.UNIT12V250W W/2PAR18 09WT              | 8740460080144 |
|         | EBST12360-2SM09T   | BATT.UNIT12V360W W/2PAR18 09WT              | 8740460080151 |
| 0.0     | EBPC-2L            | BATT. PLASTIC. 6V 30W W/2 PAR18 2W LED      | 8740460069163 |
| REMOTES |                    |                                             |               |
|         | RMSM1-06V09WT      | HEAD 06VD9WT C/W CANOPY                     | 8740460090013 |
|         | RMSM1-12V09WT      | HEAD 12VD9WT C/W CANOPY                     | 8740460090037 |
|         | RMSM1-24V09WT      | HEAD 24VD9WT C/W CANOPY                     | 8740460070831 |
|         | RMSM2-06V09WT      | HEADS OGVO9WT C/W CANOPY                    | 8740460090020 |
|         | RMSM2-12V09WT      | HEADS 12VO9WT C/W CANOPY                    | 8740460090044 |
|         | RMSM2-24V09WT      | HEADS 24VO9WT C/W CANOPY                    | 8740460070879 |
|         | RMSM1-06V2WLJWHT   | HEAD PAR18 6V LED 2W C/W CANOPY             | 8740460090136 |
|         | RMSM1-12V2WLJWHT   | HEAD PAR18 12V LED 2W C/W CANOPY            | 8740460083763 |
|         | RMSM1-06-12V3WLJ   | HEAD PAR18 6V TO 12V LED 3W C/W CANOPY      | 753454000170  |
|         | RMSM1-06-12V4WLJ   | HEAD PAR18 06-12V LED 4W WHITE              | 753454000361  |
|         | RMSM2-06V2WLJWHT   | HEADS PAR18 6V LED 2W C/W CANOPY            | 8740460090143 |
|         | RMSM2-12V2WLJWHT   | HEADS PAR18 12V LED 2W C/W CANOPY           | 8740460083770 |
|         | RMSM2-06-12V3WLJ   | HEADS PAR18 6V TO 12V LED 3W C/W CANOPY     | 753454000187  |
|         | RMSM2-06-12V4WLJ   | HEADS PAR18 06-12V LED 4W WHT               | 753454000378  |
|         | RMMD1-06-24V4WLRWH | HEAD MR16 DIE CAST REMOTE 6-24V 4WLR WHITE  | 8740460070916 |
|         | RMMD2-06-24V4WLRWH | HEADS MR16 DIE CAST REMOTE 6-24V 4WLR WHITE | 8740460070923 |