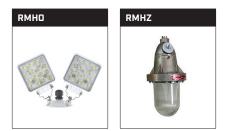

### PHOTOMETRY PERFORMANCE

| LED  |         |                 | DEDICATED<br>HEAD | LUMEN<br>OUTPUT (LM) | EFFICIENCY<br>(LM/W) |
|------|---------|-----------------|-------------------|----------------------|----------------------|
| 2W   | 6V, 12V | LJ <sup>1</sup> | RMSM              | 126                  | 63                   |
| 2.5W | 12V     | LJ <sup>1</sup> | RMSM              | 183                  | 73                   |
| зw   | 6-12V   | LJ <sup>1</sup> | RMSM              | 313                  | 104                  |
| 4W   | 6-12V   | LJ <sup>1</sup> | RMSM              | 330                  | 82                   |
| 5W   | 6-12V   | LJ <sup>1</sup> | RMSM              | 591                  | 118                  |
| 4W   | 24V     | LR <sup>2</sup> |                   | 320                  | 80                   |
| 5W   | 24V     | LA <sup>2</sup> |                   | 438                  | 87                   |
| 6W   | 12-24V  | LA <sup>2</sup> |                   | 505                  | 84                   |
| 7W   | 12-24V  | LA <sup>2</sup> |                   | 631                  | 90                   |
| 5W   | 12-24V  | LJ <sup>3</sup> | RMHO              | 630                  | 126                  |
| 9W   | 12-24V  | LJ <sup>3</sup> | RMHO              | 1 100                | 122                  |
| 14W  | 12-24V  | LJ <sup>3</sup> | RMHO              | 1480                 | 104                  |

### **8' MOUNTING HEIGHT**

| WATTS<br>(W) | LAMP<br>Desig-<br>Nation | DEDI-<br>CATED<br>HEAD | SPACING BETWEEN HEADS<br>(FT)                                            |
|--------------|--------------------------|------------------------|--------------------------------------------------------------------------|
| 2            | LJ <sup>1</sup>          | RMSM                   |                                                                          |
| 2.5          | LJ <sup>1</sup>          | RMSM                   |                                                                          |
| 3            | LJ <sup>1</sup>          | RMSM                   |                                                                          |
| 4            | LJ <sup>1</sup>          | RMSM                   |                                                                          |
| 5            | LJ <sup>1</sup>          | RMSM                   |                                                                          |
| 4            | LR <sup>2</sup>          |                        |                                                                          |
| 5            | LA <sup>2</sup>          |                        |                                                                          |
| 6            | LA <sup>2</sup>          |                        |                                                                          |
| 7            | LA <sup>2</sup>          |                        |                                                                          |
| HIGH OL      | TPUT SERI                | ES                     |                                                                          |
| 5            | LJ <sup>3</sup>          | RMHO                   |                                                                          |
| 9            | LJ <sup>3</sup>          | RMHO                   |                                                                          |
| 14           | LJ <sup>3</sup>          | RMHO                   |                                                                          |
|              |                          |                        | 0 10 20 30 40 50 60 70 80 90 100 110 120 130 140 150 160 170 180 190 200 |

<sup>1</sup> Lamps are only available with the RMSM head

<sup>2</sup> Available in multiple heads. Refer to spec sheet

<sup>3</sup>Lamps are only available with RMHO head

### **15' MOUNTING HEIGHT**

| WATTS<br>(W) | LAMP<br>Desig-<br>Nation | DEDI-<br>CATED<br>HEAD | SPACING BETWEEN HEADS<br>(FT)                                            |
|--------------|--------------------------|------------------------|--------------------------------------------------------------------------|
| 2            | LJ <sup>1</sup>          | RMSM                   |                                                                          |
| 2.5          | LJ <sup>1</sup>          | RMSM                   |                                                                          |
| 3            | LJ <sup>1</sup>          | RMSM                   |                                                                          |
| 4            | LJ <sup>1</sup>          | RMSM                   |                                                                          |
| 5            | LJ <sup>1</sup>          | RMSM                   |                                                                          |
| 4            | LR <sup>2</sup>          |                        |                                                                          |
| 5            | LA <sup>2</sup>          |                        |                                                                          |
| 6            | LA <sup>2</sup>          |                        |                                                                          |
| 7            | LA <sup>2</sup>          |                        |                                                                          |
| нісн оц      | TPUT SERI                | ES                     |                                                                          |
| 5            | LJ <sup>3</sup>          | RMHO                   |                                                                          |
| 9            | LJ <sup>3</sup>          | RMHO                   |                                                                          |
| 14           | LJ <sup>3</sup>          | RMHO                   |                                                                          |
|              |                          |                        | 0 10 20 30 40 50 60 70 80 90 100 110 120 130 140 150 160 170 180 190 200 |