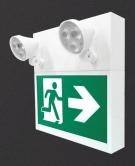

### EMERGENCY LIGHTING

| SIGNS         |                                                                              |                                                                                                                                                     |                                                                  |
|---------------|------------------------------------------------------------------------------|-----------------------------------------------------------------------------------------------------------------------------------------------------|------------------------------------------------------------------|
|               | RPSTUMWHT-UNVDC<br>RPSTUMWHT-BAT1                                            | RM STEEL U-FACE LED UNVDC WHT<br>RM STEEL U-F LED BAT 120MIN WHT                                                                                    | 8740460070251<br>8740460091812                                   |
|               | RPSPUWHT-UNVDC<br>RPSPUWHT-BAT                                               | RM PLASTIC UF WH UDC 120/277/347<br>RM PLASTIC UF WH IB 120/277/347                                                                                 | 8740460083800<br>8740460083817                                   |
|               | RPNPUWHT-UNVDC-S<br>RPNPUWHT-BAT1-S                                          | RM PLASTIC UF WH UDC 120-347VAC<br>RM PLASTIC UF WH IB 120MIN 120-347VAC                                                                            | 069549028685<br>069549028678                                     |
| 53 >          | RMEC-BAT1                                                                    | RM EDGE-LIT UF WHT IB 120 MIN 120-347 VAC                                                                                                           | 753454005369                                                     |
| COMBOS        |                                                                              |                                                                                                                                                     |                                                                  |
|               | CPRNP-2HI                                                                    | RM CMB PLAS UF WH 3.6V 2X2W LED                                                                                                                     | 069549028708                                                     |
|               | CSRP-2L<br>CSRP-3L<br>CSRP12-2L<br>CSRP0636UM-2SM9TWH                        | RM COMBO ST 6V36W 2 PAR18 2W LED<br>RM COMBO 6V 36W 2 PAR18 3W LED<br>RM COMBO 12V 72W W/ 2 PAR18 2.5W LED<br>RM COMBO ST 6V36W 2 PAR18 9W TUNGSTEN | 8740460080274<br>753454000163<br>8740460080311<br>8740460070299  |
| BATTERY UNITS |                                                                              |                                                                                                                                                     |                                                                  |
|               | EBST-2L<br>EBST-3L<br>EBST12-2L                                              | BATT. 6V 36W W/2 PAR 18 2 WATT LED<br>BATT 6V 36W W/2 PAR18 3W LED<br>BATT. 12V 72W W/2 PAR18 2.5W LED                                              | 8740460080267<br>753454000156<br>8740460080281                   |
|               | EBST06036-2SM09T<br>EBST06072-2SM09T<br>EBST12036-2SM09T<br>EBST12072-2SM09T | BATT.UNIT 6V 36W W/2PAR18 09WT<br>BATT.UNIT 6V 72W W/2PAR18 09WT<br>BATT.UNIT12V 36W W/2PAR18 09WT<br>BATT.UNIT12V 72W W/2PAR18 09WT                | 8740460080045<br>8740460080069<br>8740460083787<br>8740460080106 |
|               | EBST12100-25M09T                                                             | BATT.UNIT12V100W W/2PAR18 09WT                                                                                                                      | 8740460080113                                                    |
|               |                                                                              |                                                                                                                                                     |                                                                  |