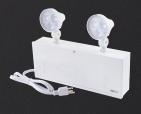

|         | EBST12160-2SM09T   | BATT.UNIT12V160W W/2PAR18 09WT              | 8740460080120 |
|---------|--------------------|---------------------------------------------|---------------|
|         | EBST12200-2SM09T   | BATT.UNIT12V200W W/2PAR18 09WT              | 8740460080137 |
|         | EBST12250-2SM09T   | BATT.UNIT12V250W W/2PAR18 09WT              | 8740460080144 |
|         | EBST12360-2SM09T   | BATT.UNIT12V360W W/2PAR18 09WT              | 8740460080151 |
| 0.0     | EBPC-2L            | BATT. PLASTIC. 6V 30W W/2 PAR18 2W LED      | 8740460069163 |
| REMOTES |                    |                                             |               |
|         | RMSM1-06V09WT      | HEAD 06VD9WT C/W CANOPY                     | 8740460090013 |
|         | RMSM1-12V09WT      | HEAD 12VD9WT C/W CANOPY                     | 8740460090037 |
|         | RMSM1-24V09WT      | HEAD 24VD9WT C/W CANOPY                     | 8740460070831 |
|         | RMSM2-06V09WT      | HEADS OGVO9WT C/W CANOPY                    | 8740460090020 |
|         | RMSM2-12V09WT      | HEADS 12VO9WT C/W CANOPY                    | 8740460090044 |
|         | RMSM2-24V09WT      | HEADS 24VO9WT C/W CANOPY                    | 8740460070879 |
|         | RMSM1-06V2WLJWHT   | HEAD PAR18 6V LED 2W C/W CANOPY             | 8740460090136 |
|         | RMSM1-12V2WLJWHT   | HEAD PAR18 12V LED 2W C/W CANOPY            | 8740460083763 |
|         | RMSM1-06-12V3WLJ   | HEAD PAR18 6V TO 12V LED 3W C/W CANOPY      | 753454000170  |
|         | RMSM1-06-12V4WLJ   | HEAD PAR18 06-12V LED 4W WHITE              | 753454000361  |
|         | RMSM2-06V2WLJWHT   | HEADS PAR18 6V LED 2W C/W CANOPY            | 8740460090143 |
|         | RMSM2-12V2WLJWHT   | HEADS PAR18 12V LED 2W C/W CANOPY           | 8740460083770 |
|         | RMSM2-06-12V3WLJ   | HEADS PAR18 6V TO 12V LED 3W C/W CANOPY     | 753454000187  |
|         | RMSM2-06-12V4WLJ   | HEADS PAR18 06-12V LED 4W WHT               | 753454000378  |
|         | RMMD1-06-24V4WLRWH | HEAD MR16 DIE CAST REMOTE 6-24V 4WLR WHITE  | 8740460070916 |
|         | RMMD2-06-24V4WLRWH | HEADS MR16 DIE CAST REMOTE 6-24V 4WLR WHITE | 8740460070923 |